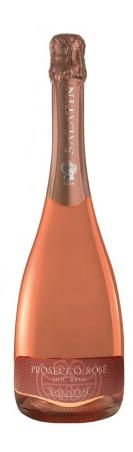

## SALATIN PROSECCO DOC ROSE BRUT

Tasting Notes Colour: Light pink with remarkable brilliance Bouquet: Intense perfume with the typical Prosecco's scents of white flowers, pear, apple. Noticeable hints of red berries and raspberry Palate: To the mouth, it appears fresh, delicate and fragrant. It confirms the nose sensations, with an excellent persistence of flavors and aromas Food Pairing: Perfect as an aperitif, it suitably matches many dishes, from starters, raw seafood, as well as main light courses Cellaring: Technical Details Variety: Glera 85-90% and Pinot Nero 10-15% Vintage: Region: Treviso, Italy Alcohol: 11% Maturation: At a controlled temperature with selected yeast at first, then the Charmat method, slow re-fermentation for at least 70 days at a controlled low temperature